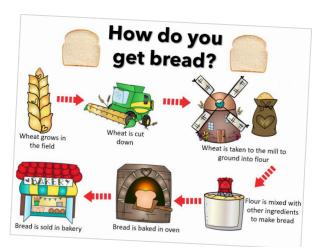

### Activities include...

Food process sequencing

# Where does food come from?

- ✔ Plant Food vs Animal Food
- Crops processed to make new food
- ✓ How does food gets from farm to the stores?

How do farms and farmers work? Why are they important?

- The purpose of a farm
- ✓ The role of farmers.
- ✓ Innovative types of farms E.g. Hydroponic